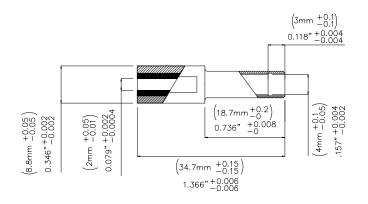

All dimensions are in inches. Tolerances (except noted):  $.xx = \pm .02$ " (,51 mm),  $.xxx = \pm .005$ " (,127 mm). All specifications are to the latest revisions. Specifications are subject to change without notice. Registered trademarks are the property of their respective companies.