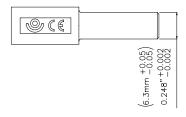

All dimensions are in inches. Tolerances (except noted):  $.xx = \pm .02$ " (,51 mm),  $.xxx = \pm .005$ " (,127 mm). All specifications are to the latest revisions. Specifications are subject to change without notice. Registered trademarks are the property of their respective companies.